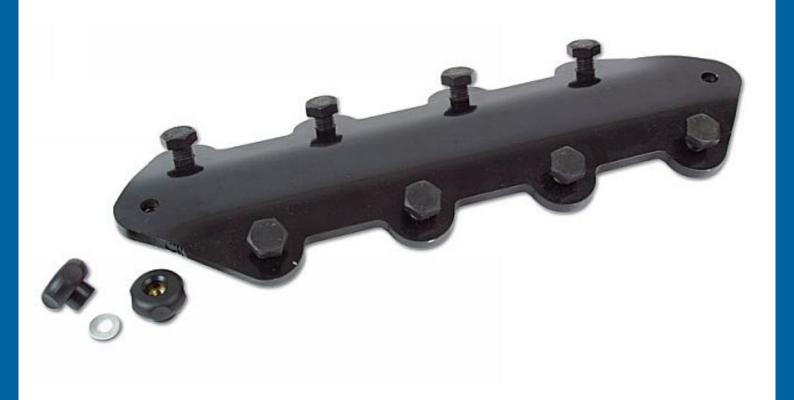

## **Valve Spring Compressor - for PSA**

The valve spring compressor is used to free the camshaft from tension created by contact with the valves and enables correct tension to be applied to the timing belt.

## **Additional Information**

- Applications: Citroën Berlingo, AX, AX GTi, ZX, Xsara; Peugeot 106, 205, 306, 307, 405, Partner with 1.0, 1.1, 1.4, 1.6L engines.
- Equivalent to OEM 4533 T2/0132AE.
- Enables correct tension to be applied to the timing belt.
- Used to free the camshaft from tension created by contact with the valves and enables correct tension to be applied to the timing belt.